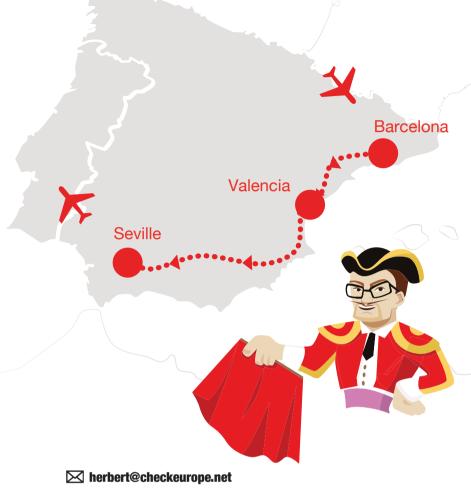

## YOUNG ALUMNI VIVA ESPAÑA 2024

Barcelona - Valencia - Sevilla

\$ 1899 plus airfare

\$ 399 deposit at time of booking

\$ 1500 due July 12, 2024

Sunshine, Sangria and hospitality. The Spanish eat late, drink late and go out very late! First we will discover Barcelona, following Gaudi's footsteps in the Sagrada Familia, sampling our way through the Boqueria and hanging out in Las Ramblas. From the heart of Cataluña we continue seaside to Valencia, the home of Paella.

We finish our journey in the greatest city of Andalusia, Sevilla. Between bullfighters and moors, we will enjoy some of the best food in Spain and try the famous Aqua de Sevilla. Ole!

1-888-240-3740

Day 1 Depart the US

Day 2 Arrive in Barcelona- Welcome orientation – Dinner

Day 3 Barcelona - City tour - Sagrada Familia

Day 4 Barcelona - Cava tasting excursion

Day 5 Barcelona to Valencia - Train from Barcelona to

Valencia – Paella

Day 6 Valencia - City tour

Day 7 Valencia to Sevilla - Flight from Valencia to Sevilla

Day 8 Sevilla - City tour - Wine tasting

Day 9 Sevilla - The Cathedral and Alcazar - Farewell dinner