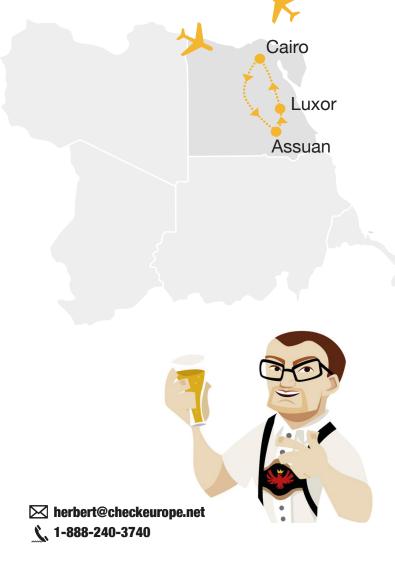

# **YA - Egypt 2024**

Cairo - Assuan- Luxor - Cairo

\$2599 plus airfare \$599 down payment

2024 Feb. 23 2024

**\$2000** due Nov. 23, 2023

Join young alumni friends to follow in the footsteps of prophets and pharaohs. We begin in Cairo with a camel ride at the iconic pyramids and Sphinx, incredible churches and mosques, and the Egyptian Museum.

Next is a visit to Philae temple complex and the famous High Dam in the beautiful southern city of Assuan. We stop to see the crocodile mummies of Kom Ombo and the Temple of Horus in Edfu before continuing down river to Luxor.

There, we will visit The Valley of the Kings, see King Tut's tomb, and marvel at the incredible Karnak and Luxor Temples connected by the 1.7-mile-long Avenue of Sphinxes. Accompanied by expert Egyptologists, we'll take a journey to discover all that the Nile Valley has to offer: unique culture, ancient history, amazing technological achievements, and more.

DAY 1: Travel to Egypt - In-flight meal - DAY 2: Arrival in Cairo - Welcome orientation and dinner - DAY 3: Cairo - Pyramids and Sphinx, camel ride, The Egyptian Museum - DAY 4: Cairo to Assuan - DAY 5: Assuan - Philae and High Dam - DAY 6: Assuan - relax, Sharia As Souq - DAY 7: Assuan to Luxor - Kom Ombo and Edfu temples - DAY 8: Luxor - West Bank: Valley of the Kings and Queens, sunset felucca and banana island dinner - DAY 9: Luxor - East Bank: Luxor and Karnak Temples - DAY 10: Luxor to Cairo - Farewell dinner - DAY 11: Return to USA