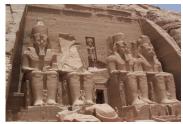

Next is a visit to Philae temple complex and the famous High Dam in the beautiful southern city of Assuan. We stop to see the crocodile mummies of Kom Ombo and the Temple of Horus in Edfu before continuing down river to Luxor.